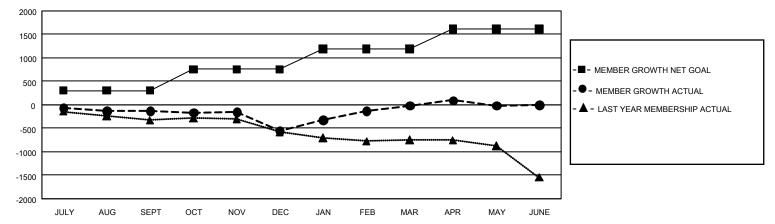

## GAT Constitutional Area 2

REPORT DOES NOT INCLUDE CLUBS IN UNDISTRICTED AREAS.

| Clubs                 |               |           |               | Members               |                        |                         |                                                    |
|-----------------------|---------------|-----------|---------------|-----------------------|------------------------|-------------------------|----------------------------------------------------|
| RESULTS FOR 2022-2023 |               |           |               | RESULTS FOR 2022-2023 |                        |                         |                                                    |
| QUARTER               | NEW CLUB GOAL | NEW CLUBS | DROPPED CLUBS | QUARTER               | BER GROWTH NET<br>GOAL | MEMBER GROWTH<br>ACTUAL | DROPPED<br>MEMBERS ACTUAL<br>(including transfers) |
| JULY/AUG/SEPT         | 12            | 4         | 5             | JULY/AUG/SEPT         | 306                    | 618                     | 652                                                |
| OCT/NOV/DEC           | 36            | 1         | 11            | OCT/NOV/DEC           | 450                    | 935                     | 1,254                                              |
| JAN/FEB/MAR           | 30            | 7         | 5             | JAN/FEB/MAR           | 438                    | 1,253                   | 632                                                |
| APR/MAY/JUNE          | 33            | 3         | 3             | APR/MAY/JUNE          | 426                    | 752                     | 666                                                |