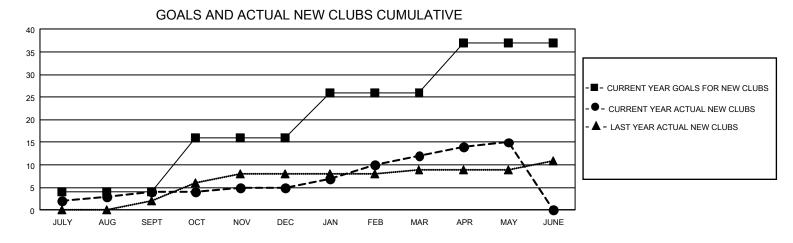

## GAT Constitutional Area 2

REPORT DOES NOT INCLUDE CLUBS IN UNDISTRICTED AREAS.

| Clubs                 |               |           |               | Members               |                        |                         |                                                    |
|-----------------------|---------------|-----------|---------------|-----------------------|------------------------|-------------------------|----------------------------------------------------|
| RESULTS FOR 2022-2023 |               |           |               | RESULTS FOR 2022-2023 |                        |                         |                                                    |
| QUARTER               | NEW CLUB GOAL | NEW CLUBS | DROPPED CLUBS | QUARTER               | BER GROWTH NET<br>GOAL | MEMBER GROWTH<br>ACTUAL | DROPPED<br>MEMBERS ACTUAL<br>(including transfers) |
| JULY/AUG/SEPT         | 12            | 4         | 5             | JULY/AUG/SEPT         | 306                    | 618                     | 652                                                |
| OCT/NOV/DEC           | 36            | 1         | 11            | OCT/NOV/DEC           | 450                    | 935                     | 1,254                                              |
| JAN/FEB/MAR           | 30            | 7         | 5             | JAN/FEB/MAR           | 438                    | 1,253                   | 632                                                |
| APR/MAY/JUNE          | 33            | 3         | 3             | APR/MAY/JUNE          | 426                    | 752                     | 666                                                |